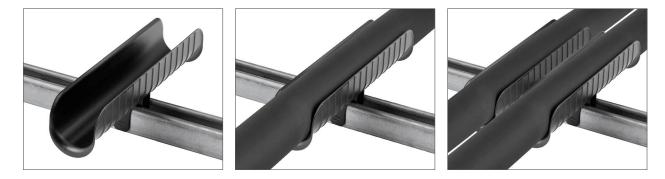

## Key Features of Hydra-Zorb® Saddle:

- Meets the UL Classified 2043 Flame Spread/Smoke Index for use in air handling systems
- Fits perfectly on anchor channel of any depth
- Plastic legs snap into channel while stability tabs overlap the channel exterior for a secure installation
- External stability tabs with grooved slot feature for optional self-tapping screw
- Manufactured from high-strength Polypropylene Copolymer
- Single piece product-no assembly or tools required
- Enhanced safety lip prevents insulation crushing and tearing from pipe movement
- Available in black and white to match insulation
- Excellent finished appearance
- Made in the U.S.A.

## Easy installation onto channel, simply set insulation tube/pipe run into saddle.

Available in white or black to match insulation.

|             | APPROVAL                                       |  |
|-------------|------------------------------------------------|--|
| Project:    | ○ Approved ○ Not Approved ○ Approved With Note |  |
| Address:    | Note:                                          |  |
| Engineer:   |                                                |  |
| Contractor: |                                                |  |
| Date:       |                                                |  |