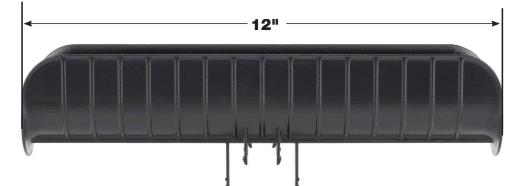

## **Bronco<sup>®</sup> Insulation Tube & Pipe Saddle**

## Easy installation onto channel, simply set insulation tube/pipe run into saddle.

Available in white or black to match insulation.

|             | APPROVAL                                       |  |
|-------------|------------------------------------------------|--|
| Project:    | ○ Approved ○ Not Approved ○ Approved With Note |  |
| Address:    | Note:                                          |  |
| Engineer:   |                                                |  |
| Contractor: |                                                |  |
| Date:       |                                                |  |