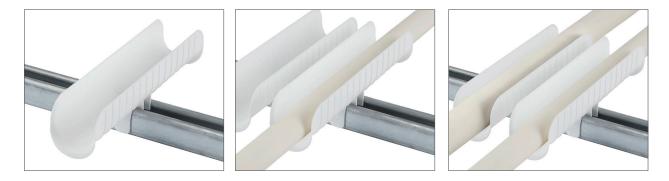

## Key Features of Hydra-Zorb® Saddle:

- Meets the UL Classified 2043 Flame Spread/Smoke Index for use in air handling systems
- Fits perfectly on anchor channel of any depth
- Plastic legs snap into channel while stability tabs overlap the channel exterior for a secure installation
- External stability tabs with grooved slot feature for optional self-tapping screw
- Manufactured from high-strength Polypropylene Copolymer
- Single piece product-no assembly or tools required
- Enhanced safety lip prevents insulation crushing and tearing from pipe movement
- Available in black and white to match insulation
- Excellent finished appearance
- Made in the U.S.A.

## Easy installation onto channel, simply set insulation tube/pipe run into saddle.

Available in white or black to match insulation.

|             | APPROVAL                                       |  |
|-------------|------------------------------------------------|--|
| Project:    | ○ Approved ○ Not Approved ○ Approved With Note |  |
| Address:    | Note:                                          |  |
| Engineer:   |                                                |  |
| Contractor: |                                                |  |
| Date:       |                                                |  |