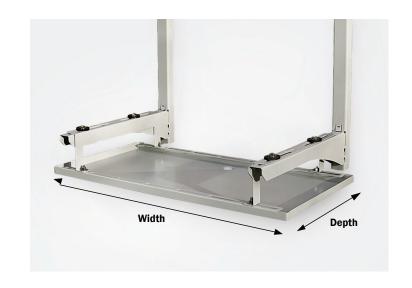

## LIGHTWEIGHT & HEAVY DUTY **COLLECTION TRAYS**

The condensate collection trays are supplied with attachment arms which can be mounted to the brackets (page 24). All components are covered in a scratch resistant powder coating to RAL 7032 to match most brands of ductless split systems. Three sizes are available to suit most applications.

## **Heavy Duty Features:**

- Concave profile ensures effective water drainage
- 1/2" BSP male thread on drain outlet
- Available in three sizes

| PART NO.  | DESCRIPTION                    | WIDTH | DEPTH |
|-----------|--------------------------------|-------|-------|
| CCT-790   | Lightweight Tray - Small       | 2' 7" | 1' 3" |
| CCT-940   | Lightweight Tray - Large       | 3' 1" | 1' 4" |
| CCTM-800  | Heavy Duty Metal Tray - Small  | 2' 7" | 1' 3" |
| CCTM-1100 | Heavy Duty Metal Tray - Medium | 3' 7" | 1' 3" |
| CCTM-1400 | Heavy Duty Metal Tray - Large  | 4' 7" | 1' 3" |