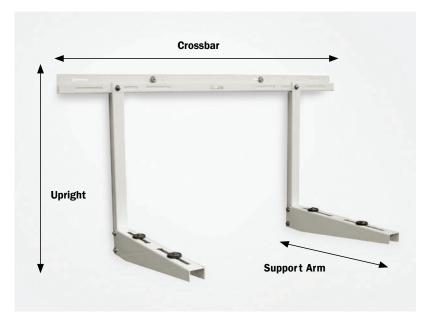

## Package Includes:

Crossbar (Type 2 & 3 Models), Support Arms (2), Uprights (2), 5/16" Wall fixing bolts (various sizes), Anti-Vibration Washers, Wall-Spacers, Washers, Nuts, and Bolt Sleeves.

Type 2 shown.

| PART NO. | DESCRIPTION             | SAFE WORKING LOAD* | CROSSBAR | UPRIGHT | SUPPORT ARM |
|----------|-------------------------|--------------------|----------|---------|-------------|
| BR1-M    | Type 1 Bracket - Medium | 200 lbs            | -        | 1' 8"   | 1' 9"       |
| BR1-L    | Type 1 Bracket - Large  | 310 lbs            | -        | 1' 10"  | 1' 11"      |
| BR2-M    | Type 2 Bracket - Medium | 200 lbs            | 2' 11"   | 1' 8"   | 1' 8"       |
| BR2-L    | Type 2 Bracket - Large  | 310 lbs            | 3' 5"    | 1' 10"  | 1' 9"       |
| BR3-M    | Type 3 Bracket - Medium | 200 lbs            | 2' 11"   | 1' 8"   | 1' 8"       |
| BR3-L    | Type 3 Bracket - Large  | 310 lbs            | 3' 5"    | 1' 10"  | 1' 9"       |