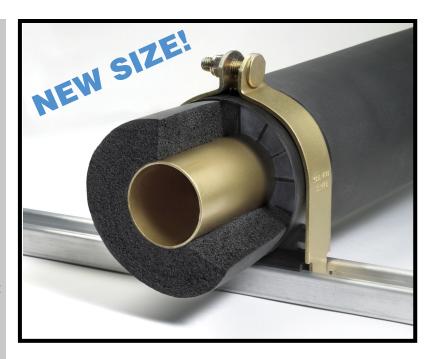

## Klo-Shure® Strut Mounted Coupling 4-1/8" O.D. x 1-1/2" Wall Insulation

| PART NO.       | DESCRIPTION                          |
|----------------|--------------------------------------|
| 729 <b>412</b> | 4-1/8" O.D. x 1-1/2" wall insulation |

## You ask, we listen!

We are proud to announce an additional size added to our 7- Series Klo-Shure Strut Mounted Insulation Coupling: 4-1/8" O.D. x 1-1/2" wall insulation

We continually seek opportunities to design engineered solutions to resolve your challenges. How can we help you?